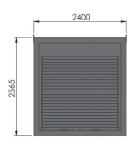

- Deux rails de déménageur sur le pourtour intérieur du container pour protection des marchandises.
- Fermeture par volet rideau aluminium isolé rétractable et équipé de serrure trois points, plus cadenas.
- Prévu pour être empilable.
- Possibilité de le compartimenter [¾, ¼] [¼, ½] ...
- Garantie anti corrosion et UV.
- Réalisation et aménagement suivant vos souhaits.
- Possibilité de livraison en kit, à monter vous-même.