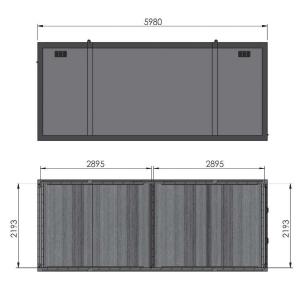

## Container compartimenté - Type 1 580 40 002

### Container - Type 2 **580 40 005**