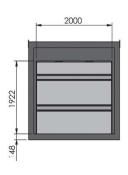

m.
- Aération par grille inférieure et supérieure en inox.
- Manipulation par crochet grue supérieur et prédisposition en partie basse de prise chariot élévateur.

- Deux rails de déménageur sur le pourtour intérieur du container pour protection des marchandises.
- Fermeture par volet rideau aluminium isolé rétractable et équipé de serrure trois points, plus cadenas.
- Prévu pour être empilable.
- Possibilité de le compartimenter [¾, ¼] [¼, ½] ...
- Garantie anti corrosion et UV.
- Réalisation et aménagement suivant vos souhaits.
- Possibilité de livraison en kit, à monter vous-même.



Livraison en kit à assembler vous même. Delivery in kit ready for assembly.



Bungalow / Storage container

## Container compartimenté - Type 1 580 40 002







### Container - Type 2 **580 40 005**







#### **Application:**

- Self stockage (centre de stockage, particulier et professionnel).
- Stockage produits dangereux.
- Stockage produits sensibles
- Stockage pièces diverses (garage automobile, deux roues, etc.).
- Non prévu pour le stockage de denrées alimentaires.



Accessoires de caissons