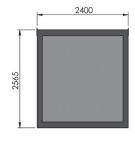

+15mm.
- Aération par grille inférieure et supérieure en inox.
- Manipulation par crochet grue supérieur et prédisposition en partie basse de prise chariot élévateur.

- Deux rails de déménageur sur le pourtour intérieur du container pour protection des marchandises.
- Fermeture par volet rideau aluminium isolé rétractable et équipé de serrure trois points, plus cadenas.
- Prévu pour être empilable.
- Possibilité de le compartimenter [¾, ¼] [¼, ½] ...
- Garantie anti corrosion et UV.
- Réalisation et aménagement suivant vos souhaits.
- Possibilité de livraison en kit, à monter vous-même.



Livraison en kit à assembler vous même. Delivery in kit ready for assembly.



Bungalow / Storage container

## Container compartimenté - Type 1 580 40 002







### Container - Type 2 **580 40 005**







#### **Application:**

- Self stockage (centre de stockage, particulier et professionnel).
- Stockage produits dangereux.
- Stockage produits sensibles
- Stockage pièces diverses (garage automobile, deux roues, etc.).
- Non prévu pour le stockage de denrées alimentaires.



Accessoires de caissons