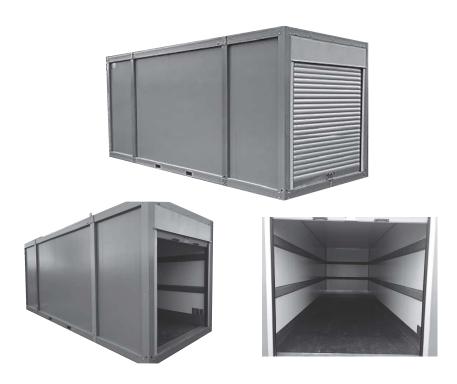

# Bungalow Container de stockage

Bungalow / Storage container

#### **Description:**

- Container de stockage constitué d'une armature acier galvanisé.
- Côtés panneaux sandwiches épaisseur 60 mm finition aris.
- Isolation grâce aux panneaux sandwiches, toit et pourtour.
- Sol anti rongeur avec doublage bois anti dérapant épaisseur 10+15mm.
- Aération par grille inférieure et supérieure en inox.
- Manipulation par crochet grue supérieur et prédisposition en partie basse de prise chariot élévateur.

- Deux rails de déménageur sur le pourtour intérieur du container pour protection des marchandises.
- Fermeture par volet rideau aluminium isolé rétractable et équipé de serrure trois points, plus cadenas.
- Prévu pour être empilable.
- Possibilité de le compartimenter [¾, ¼] [¼, ½] ...
- Garantie anti corrosion et UV.
- Réalisation et aménagement suivant vos souhaits.
- Possibilité de livraison en kit, à monter vous-même.

Livraison en kit à assembler vous même. Delivery in kit ready for assembly.

Bungalow / Storage container