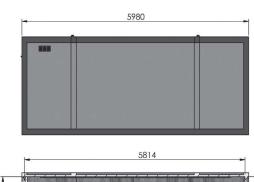

# Bungalow Container de stockage

Bungalow / Storage container

#### **Description:**

- Container de stockage constitué d'une armature acier galvanisé.
- Côtés panneaux sandwiches épaisseur 60 mm finition aris.
- Isolation grâce aux panneaux sandwiches, toit et pourtour.
- Sol anti rongeur avec doublage bois anti dérapant épaisseur 10+15mm.
- Aération par grille inférieure et supérieure en inox.
- Manipulation par crochet grue supérieur et prédisposition en partie basse de prise chariot élévateur.