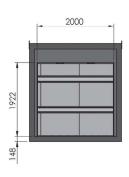

doublage bois anti dérapant épaisseur 10+15mm.
- Aération par grille inférieure et supérieure en inox.
- Manipulation par crochet grue supérieur et prédisposition en partie basse de prise chariot élévateur.

- Deux rails de déménageur sur le pourtour intérieur du container pour protection des marchandises.
- Fermeture par volet rideau aluminium isolé rétractable et équipé de serrure trois points, plus cadenas.
- Prévu pour être empilable.
- Possibilité de le compartimenter [¾, ¼] [¼, ½] ...
- Garantie anti corrosion et UV.
- Réalisation et aménagement suivant vos souhaits.
- Possibilité de livraison en kit, à monter vous-même.



Livraison en kit à assembler vous même. Delivery in kit ready for assembly.



Bungalow / Storage container

## Container compartimenté - Type 1 580 40 002







### Container - Type 2 **580 40 005**







#### **Application:**

- Self stockage (centre de stockage, particulier et professionnel).
- Stockage produits dangereux.
- Stockage produits sensibles
- Stockage pièces diverses (garage automobile, deux roues, etc.).
- Non prévu pour le stockage de denrées alimentaires.



Accessoires de caissons