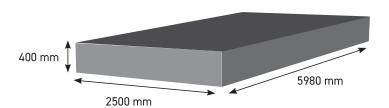

#### **Description:**

- Container de stockage constitué d'une armature acier galvanisé.
- Côtés panneaux sandwiches épaisseur 60 mm finition aris.
- Isolation grâce aux panneaux sandwiches, toit et pourtour.
- Sol anti rongeur avec doublage bois anti dérapant épaisseur 10+15mm.
- Aération par grille inférieure et supérieure en inox.
- Manipulation par crochet grue supérieur et prédisposition en partie basse de prise chariot élévateur.

## Container compartimenté - Type 1 580 40 002

### Container - Type 2 **580 40 005**